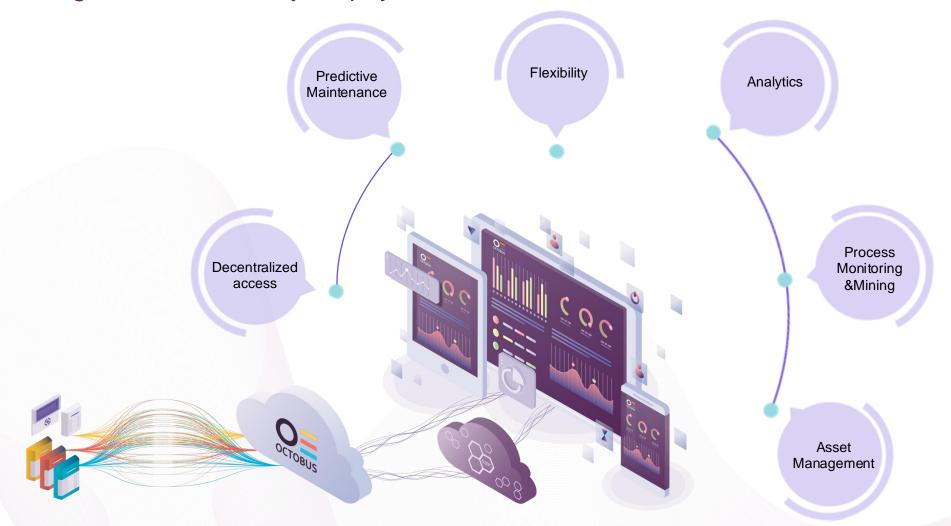

With OCTOBUS, you can easily create individual and dynamic dashboards to monitor, visualise and optimise your company performance. You receive real-time updates, notifications and alerts about the performance status of your systems and production lines, no matter where they are located.

With OCTOBUS you can check the general "Health Status" of each machine in each factory around the globe by measuring and monitoring specific performance data such as resource consumption, vibration, temperature, noise etc.

Based on real-time and statistical data, you can check the status of critical spare parts in order to avoid breakdowns and machine downtime. As soon as the lifetime of a critical spare part comes close to an end and needs to be replaced, a notification is sent to the management.

Another practical use case is the monitoring and documentation of the Overall Equipment Effectiveness / OEE. The OCTOBUS Platform collects, calculates and visualizes all relevant OEE data on machine, production line or company level.