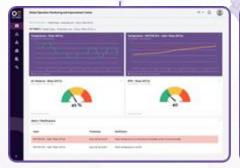

With OCTOBUS you can check the general "Health Status" of each machine in each factory around the globe by measuring and monitoring specific performance data such as resource consumption, vibration, temperature, noise etc.

Based on real-time and statistical data, you can check the status of critical spare parts in order to avoid breakdowns and machine downtime. As soon as the lifetime of a critical spare part comes close to an end and needs to be replaced, a notification is sent to the management.

The heatmap, a graphical representation of your production performance data depicted by color, is an easy way to visualize and categorize the performance in complex systems (global production or supply chain networks) by employing a warm-to-cool color scheme. Once you click on a particular representation field, a pop-up with detailed information will appear.