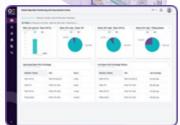

Another practical use case is the monitoring and documentation of the Overall Equipment Effectiveness / OEE. The OCTOBUS Platform collects, calculates and visualizes all relevant OEE data on machine, production line or company level.