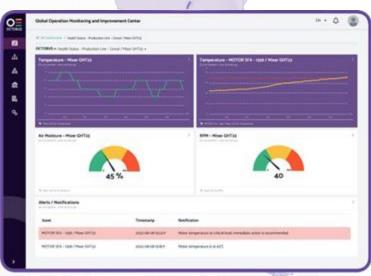

With OCTOBUS you can check the general "Health Status" of each machine in each factory around the globe by measuring and monitoring specific performance data such as resource consumption, vibration, temperature, noise etc.

Based on real-time and statistical data, you can check the status of critical spare parts in order to avoid breakdowns and machine downtime. As soon as the lifetime of a critical spare part comes close to an end and needs to be replaced, a notification is sent to the management.