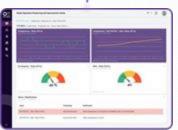

With OCTOBUS you can check the general "Health Status" of each machine in each factory around the globe by measuring and monitoring specific performance data such as resource consumption, vibration, temperature, noise etc.

Another practical use case is the monitoring and documentation of the Overall Equipment Effectiveness / OEE. The OCTOBUS Platform collects, calculates and visualizes all relevant OEE data on machine, production line or company level.