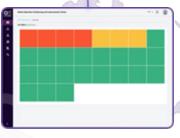

The heatmap, a graphical representation of your production performance data depicted by color, is an easy way to visualize and categorize the performance in complex systems (global production or supply chain networks) by employing a warm-to-cool color scheme. Once you click on a particular representation field, a pop-up with detailed information will appear.