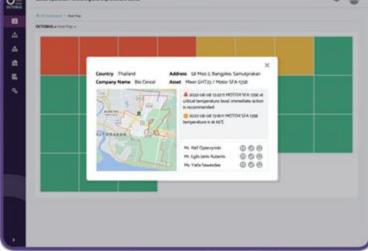

The heatmap, a graphical representation of your production performance data depicted by color, is an easy way to visualize and categorize the performance in complex systems (global production or supply chain networks) by employing a warm-to-cool color scheme. Once you click on a particular representation field, a pop-up with detailed information will appear.