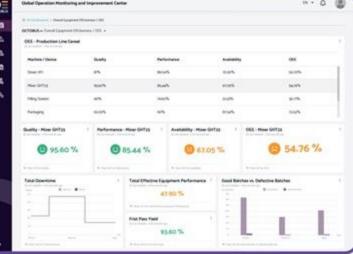

Another practical use case is the monitoring and documentation of the Overall Equipment Effectiveness / OEE. The OCTOBUS Platform collects, calculates and visualizes all relevant OEE data on machine, production line or company level.