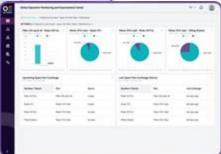

Another practical use case is the monitoring and documentation of the Overall Equipment Effectiveness / OEE. The OCTOBUS Platform collects, calculates and visualizes all relevant OEE data on machine, production line or company level.