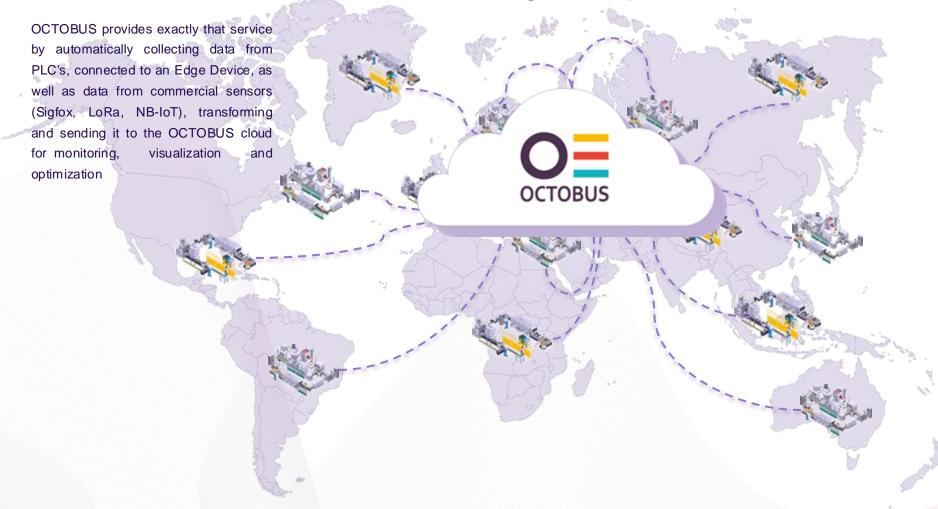

With OCTOBUS, you can easily create individual and dynamic dashboards to monitor, visualise and optimise your company performance. You receive real-time updates, notifications and alerts about the performance status of your systems and production lines, no matter where they are located.

With OCTOBUS you can check the general "Health Status" of each machine in each factory around the globe by measuring and monitoring specific performance data such as resource consumption, vibration, temperature, noise etc.