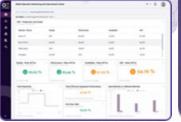

Based on real-time and statistical data, you can check the status of critical spare parts in order to avoid breakdowns and machine downtime. As soon as the lifetime of a critical spare part comes close to an end and needs to be replaced, a notification is sent to the management.