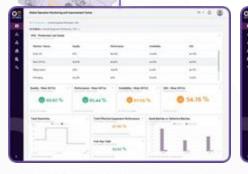

With OCTOBUS you can check the general "Health Status" of each machine in each factory around the globe by measuring and monitoring specific performance data such as resource consumption, vibration, temperature, noise etc.

Based on real-time and statistical data, you can check the status of critical spare parts in order to avoid breakdowns and machine downtime. As soon as the lifetime of a critical spare part comes close to an end and needs to be replaced, a notification is sent to the management.

Another practical use case is the monitoring and documentation of the Overall Equipment Effectiveness / OEE. The OCTOBUS Platform collects, calculates and visualizes all relevant OEE data on machine, production line or company level.