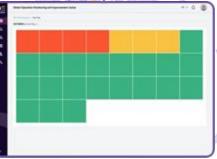

The heatmap, a graphical representation of your production performance data depicted by color, is an easy way to visualize and categorize the performance in complex systems (global production or supply chain networks) by employing a warm-to-cool color scheme. Once you click on a particular representation field, a pop-up with detailed information will appear.