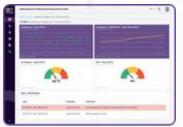

With OCTOBUS you can check the general "Health Status" of each machine in each factory around the globe by measuring and monitoring specific performance data such as resource consumption, vibration, temperature, noise etc.

Based on real-time and statistical data, you can check the status of critical spare parts in order to avoid breakdowns and machine downtime. As soon as the lifetime of a critical spare part comes close to an end and needs to be replaced, a notification is sent to the management.